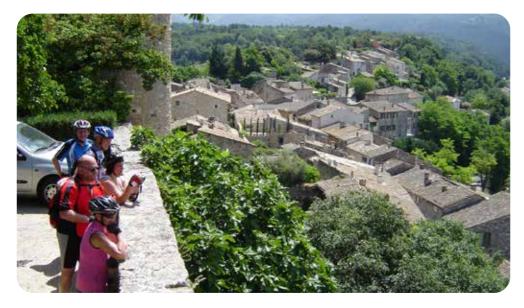

## DISCOVER THE PICTURESQUE PROVENCE BY BIKE

Provence is the Mediterranean France with the air which is scented by maquis and lavender. The landscape and the special quality of light has inspirited many painters. The Roman history will accompany you most of the days; the food rich in herbs will finish the journey in your lovely hotel.

# Day 3 St Rémy - St Rémy 32 km

This day you will leave St Remy to cycle south, towards to the Mediterranean sea. Once you reach the town of Arles, perched on the side of the Rhone, take the time to visit the well-preserved amphitheatre, and the other countless medieval and Roman monuments.