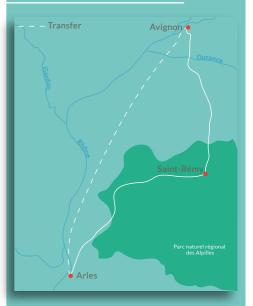

# Day 1 Avignon

Arriving in Avignon, Cité des Papes.

# Day 2 Avignon - St Rémy 56 km

You have time to visit the old city and the Palace of the Popes. You leave Avignon by small quiet roads and you are cycling towards one of the most beautiful villages in the region and very typical: St Rémy. Known for the aromas of wild herbs. St Rémy is the town where Van Gogh has lived and where Nostradamus was born.

# Day 3 St Rémy - St Rémy 32 km

This day you will leave St Remy to cycle south, towards to the Mediterranean sea. Once you reach the town of Arles, perched on the side of the Rhone, take the time to visit the well-preserved amphitheatre, and the other countless medieval and Roman monuments.

# Day 4 Departure

After breakfast, it will be time to say "goodbye" to this wonderful area.