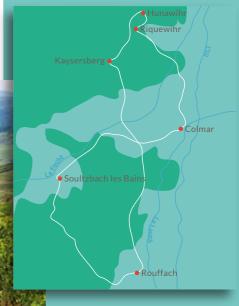

## Day 1 Colmar

Arrival in Colmar. Time to stroll through this beautiful city with its rich historical past: Little Venice and its canals, the Pfister House, the Bartholdi Museum, the Place de l'Ancienne Douane.

## Day 2 Colmar - Rouffach 44 km

You leave Colmar and start your cycling holiday with a tour of the Munster valley. You reach Soultzbach les Bain. Continue through the Ballon des Vosges National Park and vineyards to Rouffach.

### Day 3 Rouffach - Kaysersberg 42 km

Today, you'll cycle through the vineyards and charming villages that are the hallmark of Alsace. You'll have the opportunity to stop at various wine cellars for a wine tasting. You'll arrive in Kaysersberg, a beautiful town with medieval houses and an interesting history.

## Day 4 Kaysersberg - Colmar 35 km

Leaving Kaysersberg, you drive through the vineyards to Riquewihr and Hunawihr, two of France's most beautiful villages. From here, we follow picturesque paths to Ribeauvillé, another remarkable medieval village with a rich cultural heritage. From there, you'll reach Colmar via the wine route.