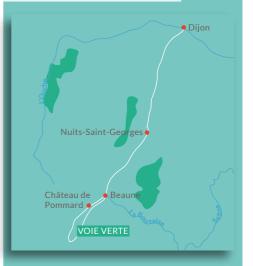

## Day 1 Dijon

Arrival at the hotel in Dijon. At approximately 6.30 pm, you will be greeted by our team member and on top of your travel documents, you will receive additional information. Now you have the opportunity to explore the former hometown of the Dukes of Burgundy. The gothic abbey church Notre Dame, the duke's palace with its statues and the impressive city palaces built in the 17th and 18th century are worth a visit.

## Day 2 Dijon - Beaune 43 km

Your tour continues via Marsannay-la-Côte until you will reach the famous Clos de Vougeot, a former cellar of Cistercian monks. Wonderful small vineyard roads will lead you to Nuits-Saint-Georges, famous for its wines.

Afterwards you will continue cycling along the little picturesque roads until you arrive in Beaune, the capital of wines where you will enjoy a wine tasting. Here you will have the opportunity to enjoy a stroll through the vibrant city in the evening.

# Day 3 Beaune - Beaune 44 km

You can visit the famous hospice in the morning. Afterwards you are going to leave Beaune headed to world-famous wine villages like Pommard. The cycling path leads you straight through the vineyards. In the evening you will return to Beaune.