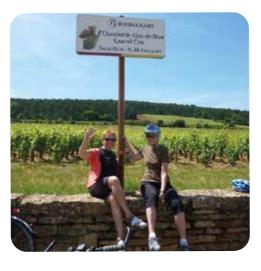

# Day 3 Beaune - Beaune 44 km

You can visit the famous hospice in the morning. Afterwards you are going to leave Beaune headed to world-famous wine villages like Pommard. The cycling path leads you straight through the vineyards. In the evening you will return to Beaune.