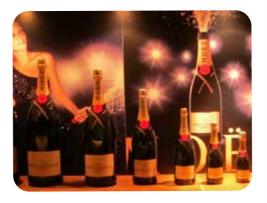

### Day 2 Reims - Epernay 47 km

You start your cycling day along canal Aisne – Marne and leave the city of Reims on the quiet towpath along the canal with the bikes. Hilly part of the Champagne vineyards. In Chigny les Roses a stop is necessary, here 41 wine cellars exist. You can stop on the way for your first experience with the Champagne IN the Champagne! The tour ends in Epernay, time to discover the Avenue of Champagne.

# Day 3 Epernay - Epernay 35 km

Before starting your cycling day, you will discover the worldwide well-known Champagne maker: Moët & Chandon/Mercier with a visit and tasting. Today the route will lead you through some charming wine growing villages. The appellation is here for most of them: Blanc de Blanc. The landmark is very typical for the Champagne region. You will have many possibilities to stop by at a Wine maker to taste the very delicate Blanc de Blanc Champagne. Easy cycling back to Epernay.