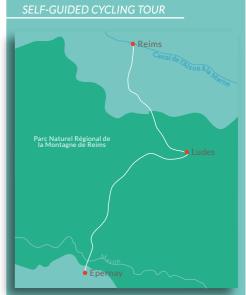

## Day 1 Reims

On your arrival in Reims, you might have time to visit the beautiful city of Reims. City if Culture and History. Take the time to walk to the wonderful Cathedral of Reims. This Cathedrale was the unique place where the king of France was sacred since the 10th century. It's a unique masterpiece of the gothic style and classified as a UNESCO site. Even though the cathedral suffered from the 2 world wars, you will enjoy the great work of renovation. In Reims, you can also visit some house of champagne and finish with a Champagne tasting.

### Day 2 Reims - Epernay 47 km

You start your cycling day along canal Aisne – Marne and leave the city of Reims on the quiet towpath along the canal with the bikes. Hilly part of the Champagne vineyards. In Chigny les Roses a stop is necessary, here 41 wine cellars exist. You can stop on the way for your first experience with the Champagne IN the Champagne! The tour ends in Epernay, time to discover the Avenue of Champagne.

# Day 3 Epernay - Epernay 35 km

Before starting your cycling day, you will discover the worldwide well-known Champagne maker: Moët & Chandon/Mercier with a visit and tasting. Today the route will lead you through some charming wine growing villages. The appellation is here for most of them: Blanc de Blanc. The landmark is very typical for the Champagne region. You will have many possibilities to stop by at a Wine maker to taste the very delicate Blanc de Blanc Champagne. Easy cycling back to Epernay.

### Day 4 Departure

It is now time to say goodbye - au revoir et à bientôt!