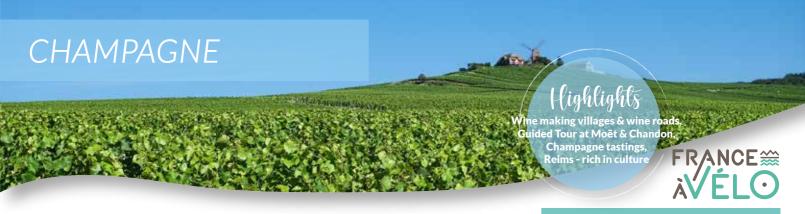

### Day 2 Reims - Epernay 47 km

You start your cycling day along canal Aisne – Marne and leave the city of Reims on the quiet towpath along the canal with the bikes. Hilly part of the Champagne vineyards. In Chigny les Roses a stop is necessary, here 41 wine cellars exist. You can stop on the way for your first experience with the Champagne IN the Champagne! The tour ends in Epernay, time to discover the Avenue of Champagne.

# Day 3 Epernay - Epernay 35 km

Before starting your cycling day, you will discover the worldwide well-known Champagne maker: Moët & Chandon/Mercier with a visit and tasting. Today the route will lead you through some charming wine growing villages. The appellation is here for most of them: Blanc de Blanc. The landmark is very typical for the Champagne region. You will have many possibilities to stop by at a Wine maker to taste the very delicate Blanc de Blanc Champagne. Easy cycling back to Epernay.

### ROUTE CHARACTERISTICS

More or less easy routes, mostly asphalted sideroads, agriculture paths and cycling paths