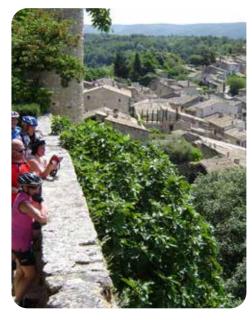

## Day 1 Avignon

Arriving in Avignon, Cité des Papes.

## Day 2 Avignon - St Rémy 56 km

You have time to visit the old city and the Palace of the Popes. You leave Avignon by small quiet roads and you are cycling towards one of the most beautiful villages in the region and very typical: St Rémy. Known for the aromas of wild herbs. St Rémy is the town where Van Gogh has lived and where Nostradamus was born.