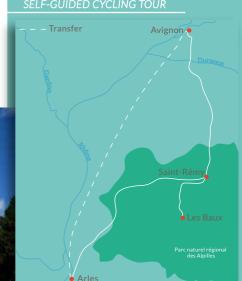

## Day 1 Avignon

Arriving in Avignon, Cité des Papes.

## Day 2 Avignon - St Rémy 56 km

You have time to visit the old city and the Palace of the Popes. You leave Avignon by small quiet roads and you are cycling towards one of the most beautiful villages in the region and very typical: St Rémy. Known for the aromas of wild herbs. St Rémy is the town where Van Gogh has lived and where Nostradamus was born.

# Day 3 St Rémy - Les Baux - St Rémy 40 km

Today you're cycling from St Remy to Les Baux. The remarkable pilgrimage site was built at 200 m high outcrop and is dominated by a ruined fortress. On the way you can enjoy the wine tasting on a wine grower farm! Wine and oliven oil tasting. Wonderful landscape in the shadow of the Alpilles mountains on the way back to St Rémy. Stop in the village Les Baux de Provence and then last part of the cycle tour in a fantastic nature.

## Day 4 St Rémy - Arles 32 km

Today you leave St Remy and cycle south, towards the Mediterranean sea in the town of Arles, settled on the side of the Rhone with its well-preserved amphitheatre, countless medieval and Roman monuments.

## Day 5 Departure

After breakfast, it will be time to say "good bye" to this wonderful area. Private return transfer to Avignon.