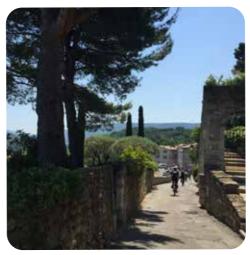

# Day 3 St Rémy - Les Baux - St Rémy 40 km

Today you're cycling from St Remy to Les Baux. The remarkable pilgrimage site was built at 200 m high outcrop and is dominated by a ruined fortress. On the way you can enjoy the wine tasting on a wine grower farm! Wine and oliven oil tasting. Wonderful landscape in the shadow of the Alpilles mountains on the way back to St Rémy. Stop in the village Les Baux de Provence and then last part of the cycle tour in a fantastic nature.